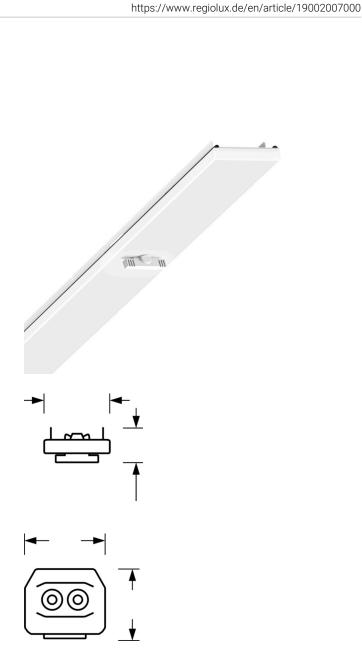

## Metal blank cover

Blank cover IP64 made of galvanised, profiled sheet steel with zinc coating combined with polyester resin paint guarantees good corrosion protection; with rotary catches for rapid fitting in the support rail; for bridging non-illuminated light run units, sealed with all-round closed sealing to support rail for ensuring protection type. Housing colour traffic white RAL 9016;

**DEEP-LINK** 

| CHARACTERISTICS        |                                                                                                   |  |
|------------------------|---------------------------------------------------------------------------------------------------|--|
| Order number           | 19002007000                                                                                       |  |
| EAN number             | 4020863421695                                                                                     |  |
| Commodity code         | 94059900                                                                                          |  |
| Certification mark     | IP 64, HACCP<br>DIN10500/Food/IFS-application-related<br>suitability/BRC, Indoor, CE              |  |
| MECHANICS              |                                                                                                   |  |
| Housing colour         | traffic white RAL 9016                                                                            |  |
| Dimensions (LxWxH/DxH) | 768mm x 55mm x 20mm                                                                               |  |
| Weight (net)           | 1.1kg                                                                                             |  |
| Type of installation   | Mounting rail system installation,<br>Ceiling-mounted light structure, Pendant light<br>structure |  |
| Dimensions             |                                                                                                   |  |

| Dimensions |        |        |  |  |
|------------|--------|--------|--|--|
| L          | 768 mm | Length |  |  |
| В          | 55 mm  | Width  |  |  |
| н          | 20 mm  | Height |  |  |